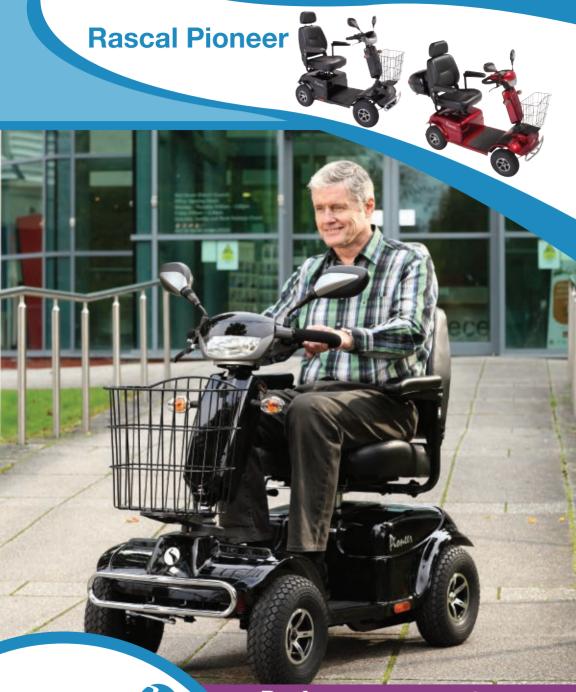

# **Rascal Pioneer**

## **Rascal Pioneer Profile:**

The Rascal Pioneer is a proven performer with a fantastic reliability and durability record. With full coil suspension and a 35 mile range its powerful motor makes it an ideal scooter for the more challenging environments. It features a delta-bar tiller with adjustment, a sliding swivel seat with headrest and padded arms as well as showerproof switches and a large basket making the Pioneer one of the most popular scooters on the market.

#### **Main Features:**

- Front and rear coil suspension
- Removable front basket
- Articulated tiller adjustment with useful battery charging port
- Modern delta handlebars
- showerproof panel and twin mirrors
- Large shock absorbing tyres for maximum comfort on the move
- Sliding swivel seat with armrests and headrest for maximum comfort