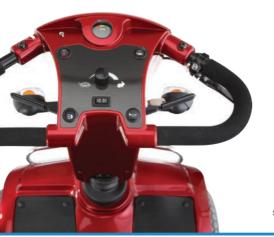

#### **Main Features:**

- Front and rear coil suspension
- Removable front basket
- Articulated tiller adjustment with useful battery charging port
- Modern delta handlebars
- showerproof panel and twin mirrors
- Large shock absorbing tyres for maximum comfort on the move
- Sliding swivel seat with armrests and headrest for maximum comfort